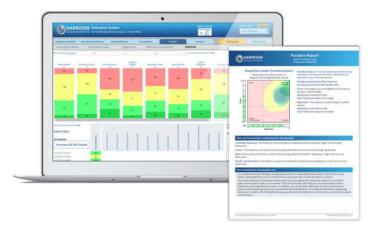

## Why Choose Harrison for your Executive Team Development?

Based on twelve essential leadership behavioural competencies, **Paradox Mastery Technology** is unique in its ability to display whether strong traits are really strengths or whether they are potential derailers. To truly develop performance, individuals must first **understand their own behavioural preferences**; recognize and build on their behavioural strengths, while acknowledging the perception of behavioural weaknesses as they relate to a leadership role.

#### **Organizational Analytics**

Top down, bottom up or any combination in between, segment and visualize your organizational data in ways that make it **easy to understand** where the **opportunities and challenges** lie. Dashboards are available for analysis of Employee Engagement, Behavioural Competencies, and Paradox Mastery. Harrison Assessments Analytics provides a **discovery tool** like no other in the industry.

### Respectful Candor (Communication) The tendency to communicate in a

respectful and straightforward manner

Blunt Forthright Diplomacy

Avoids Communication Evasive

Phone +41 43 819 1646
Email info@talentprofilingsolutions.com
https://talentprofilingsolutions.harrisonassessments.com/English